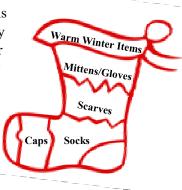

The Area Faith Community Holiday Giving Program is

encouraging families to continue to share their gifts with the community through the *Area Giving Tree Project*. Our Giving Trees in each of our area churches are decorated with White envelopes which explains how cash can meet food needs in our community along with a "RED SOCK" for warm items. The Kandiyohi Food Shelf and The Link are able to purchase food through the Second Harvest Heartland where your donation of \$10 can purchase almost \$100 worth of food. You are encouraged to check the envelope for other examples. Please return your donations between now and the weekend of Dec. 11/12 with checks payable to the AFC Holiday Basket Giving program.