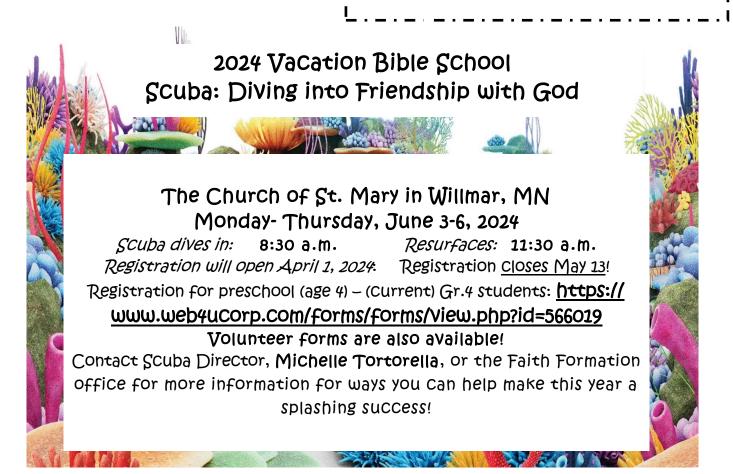

Fifth Sunday of Easter April 28, 2024 Sing a new song to the Lord!

**Volunteers Needed For VBS** 

Monday - Thursday, June 3-6, 2024 at The Church of St. Mary in Willmar Volunteer forms are available now!

Contact Scuba Director, Michelle Tortorella, or the Faith Formation office for more information on ways you can help make this year a splashing success!

**St. Mary Family Meal** Wednesday, May 1 4:30 PM - 6:50 PM All are welcome! Final meal of the year!